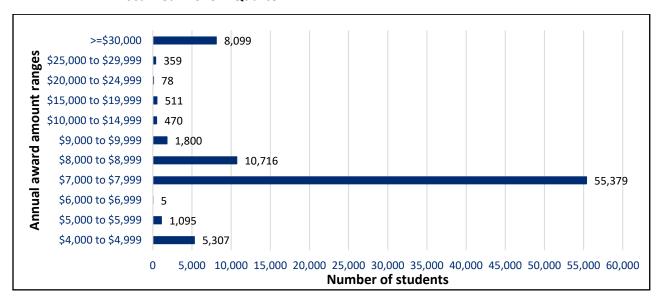

#### **Key points**

- Nearly three-quarters of ESA students participate under universal eligibility—83,819 students received an Empowerment Scholarship in Quarter 2 and were eligible in 1 of 11 eligibility categories.
  - o 73.6 percent participated under *universal* eligibility
  - 18.5 percent were students with a disability, which is higher than the almost 14 percent in district public schools
  - Almost 8 percent participated in 1 of 8 other eligibility categories
- Over half of universal-eligibility students enrolling this fiscal year through Quarter 2 came from public schools immediately prior to ESA participation—Of universal-eligibility students in grades 1-12 enrolling in the ESA program in Quarter 2 of fiscal year 2025, 55.6 percent of them attended public school immediately prior to enrolling in the ESA program. This is an 8 percentage-point increase over the number of ESA students in grades 1-12 who attended public school immediately prior to enrolling in the ESA program last year, in fiscal year 2024, and an over 34 percentage-point increase from fiscal year 2023.
- Largest ESA cohort is 2nd grade with 8,128 students. Enrollment declines every grade thereafter through 11th grade, which had 4,022 students.
- Majority of ESA students with a disability have autism—In Quarter 2, nearly 53 percent, or 8,101 of the 15,413 ESA students with a disability had an autism diagnosis.
- Majority of ESA scholarships are between \$7,000 and \$8,000—66 percent of the 83,819 ESA students on the program in Quarter 2 had annual scholarships between \$7,000 and \$8,000.
- The total scholarship awards for students enrolled in Quarter 2, on an annualized basis, is \$860,077,422.
- In Quarter 2, the ESA program daily processed over 8,950 items and services purchased by ESA families.