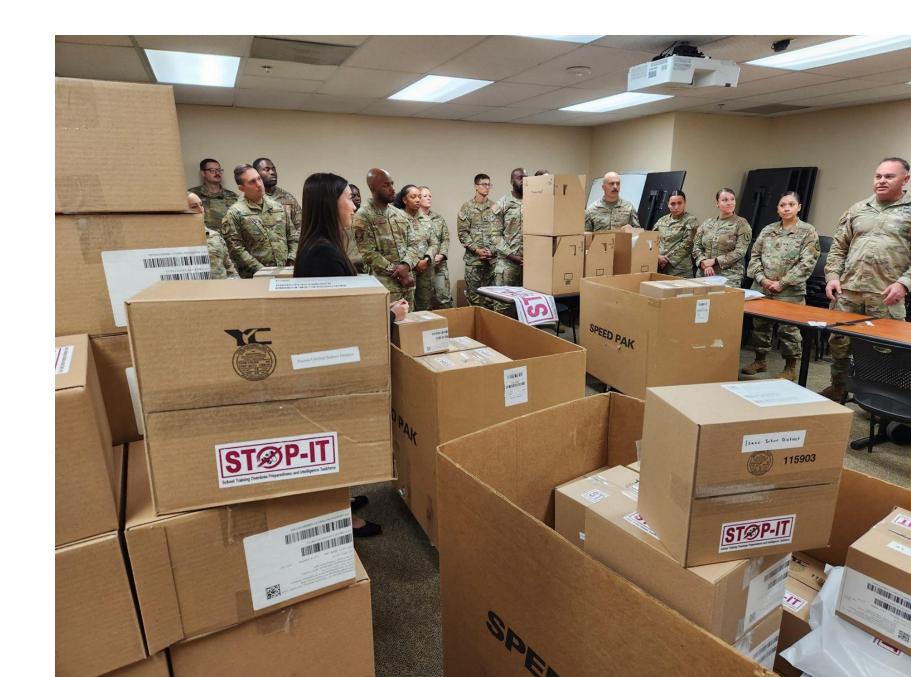

#### **NARCAN Distribution for AZ K-12 Schools**

**School Training Overdose Preparedness and Intelligence Taskforce (STOPIT)** 

- To address the epidemic of drug use among school-age children
- ADE School Safety Unit is taking requests from education agencies for naloxone kits to supply their respective school communities
- To request NARCAN kits, please visit the link to request more information - StopIt@azed.gov