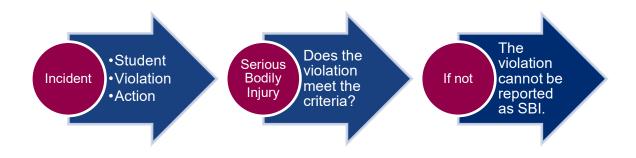

### Error Message:

Serious Bodily Injury has been reported. Review the definition of Serious Bodily Injury to ensure the incident meets the criteria.

### Description:

When reporting an incident of Serious Bodily Injury, the incident must meet the definition. Refer to the <u>Special Education Data Dashboard Technical Assistance Manual</u>.