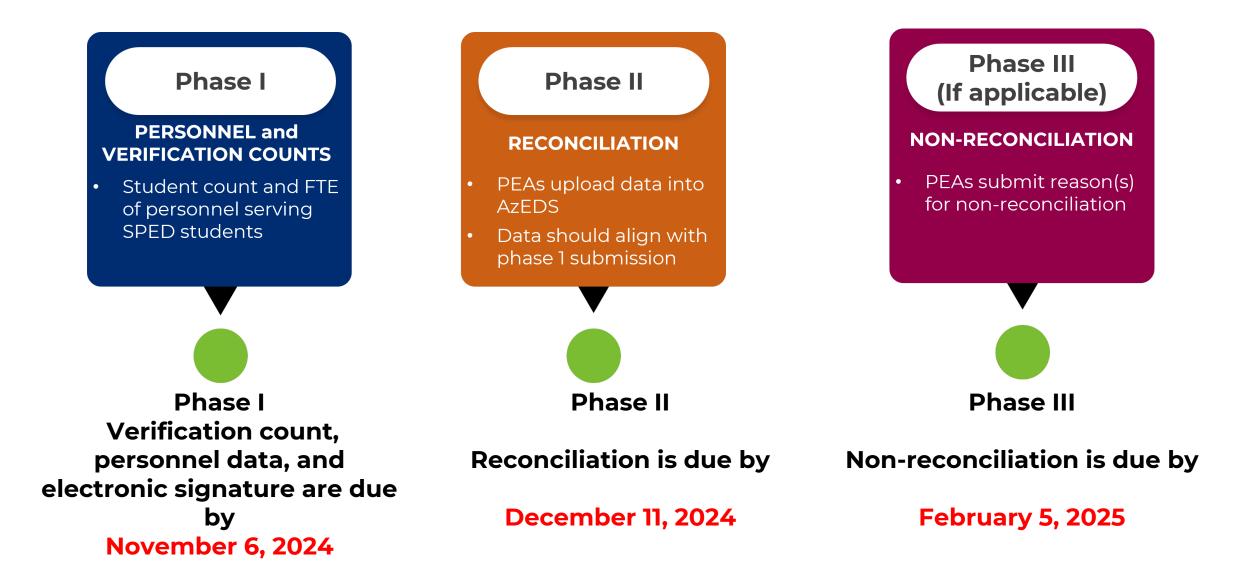

# FY25 OCTOBER DATA COLLECTION: PHASE II

ESS Data Management November 2024

### What Is Reconciliation?

- Final SPED program data extracted from AzEDS must be the same as the total child count submitted during Phase 1.
- Checks and balances
  - Final SPED07 report total = child count reported in Phase 1
- <u>PEA Determinations web page</u>

### How Do I Reconcile?

- Submit SPED program data to AzEDS for all students with an IEP on the October 1 child count date
- Use ODC and AzEDS reports
- Use SIS report and/or student roster
- All other relevant documentation gathered during Phase 1

### **Important Tips for Reconciliation**

- Upload any missing student data, corrections, or other changes before the reconciliation due date
- Correct all integrity errors by the reconciliation due date
- Notify ESS Data Management immediately of any AzEDS issues that may impact your count
- If you reconcile before the due date, great!
- Continue to check your SPED07 report periodically through the due date
- Save a copy of your final SPED07 report after the due date