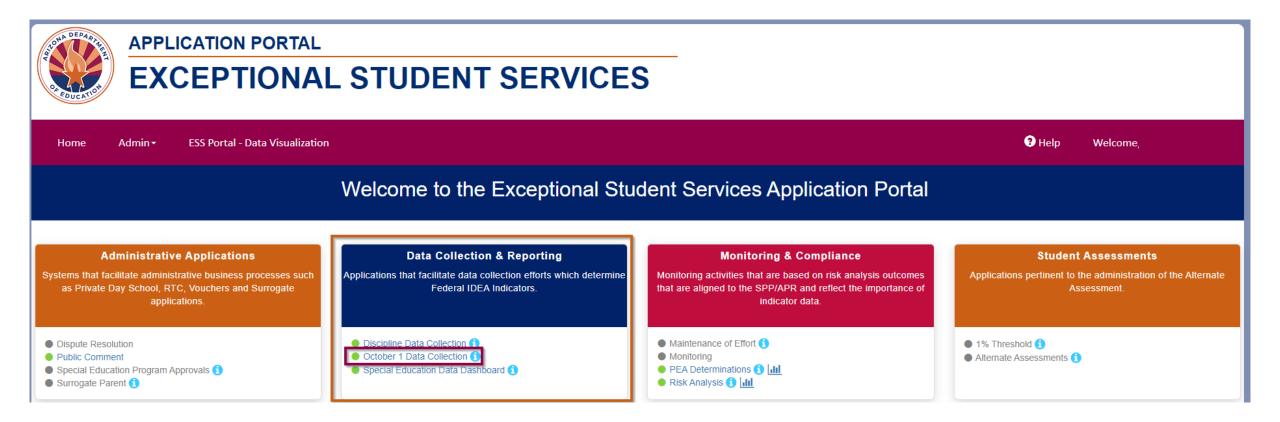

#### Data Collection & Reporting

Applications that facilitate data collection efforts which determine Federal IDEA Indicators.

Discipline Data Collection 1
 October 1 Data Collection 1
 Special Education Data Dashboard 1

#### October 1 Data Collection

The ESS October 1 Data Collection (ODC) application collects and validates student counts for SPED students provided services over October 1. This collection is a requirement of all Public Education Agencies (PEAs), even if the agency did not serve students over October 1.

ADE Connect Roles Required (choose one):

- ESS October 1 Data Collection: LEA User

   Data Entry and Review only

   ESS October 1 Data Collection: LEA Signer
  - Data Entry, Review, and Certification

Contact: ESS Data Management - (602) 542-3962 - essdatamgmt@azed.gov