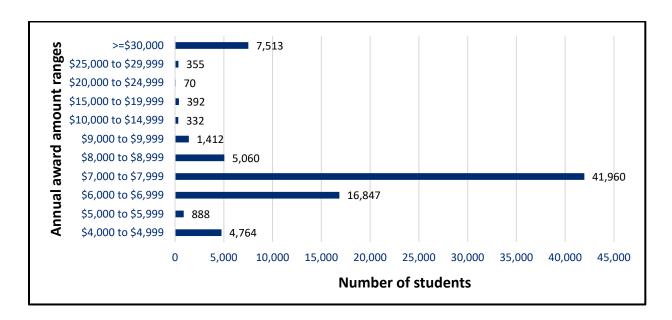

\$42,972 | 1  |

| \$43,048 | 4 |
|----------|---|
| \$43,085 | 2 |
| \$43,093 | 1 |
| \$43,100 | 2 |
| \$43,117 | 4 |
| \$43,153 | 1 |
| \$43,170 | 1 |
| \$43,342 | 1 |
| \$43,370 | 1 |

| \$43,407 | 3 |
|----------|---|
| \$43,423 | 6 |
| \$43,492 | 1 |
| \$43,554 | 1 |
| \$43,598 | 1 |
| \$43,602 | 1 |
| \$43,619 | 2 |
| \$43,623 | 1 |
| \$43,668 | 3 |

| \$43,733 | 3      |
|----------|--------|
| \$43,904 | 7      |
| \$44,458 | 2      |
| \$44,666 | 4      |
| \$46,064 | 1      |
| \$46,491 | 1      |
| \$46,705 | 1      |
| Total    | 79,593 |

**Summary:** The 79,593 ESA students on the program at the end of Quarter 1 of fiscal year 2025 had annual scholarship awards totaling \$795,296,542.

Figure 1: Number of ESA students by annual award amount ranges
Fiscal Year 2025—Quarter 1



#### **Section 3: Approved expenses**

Table 9: Number and amount spent on approved items by expense category in ClassWallet Marketplace<sup>5</sup>

Fiscal Year 2025—Quarter 1

|                                                                                 | Number of      |              | % of total |
|---------------------------------------------------------------------------------|----------------|--------------|------------|
| Spending category                                                               | approved items | Spending     | spending   |
| Supplemental materials                                                          | 126,595        | \$5,891,664  | 35.7%      |
| Computer hardware and technological devices                                     | 15,007         | \$5