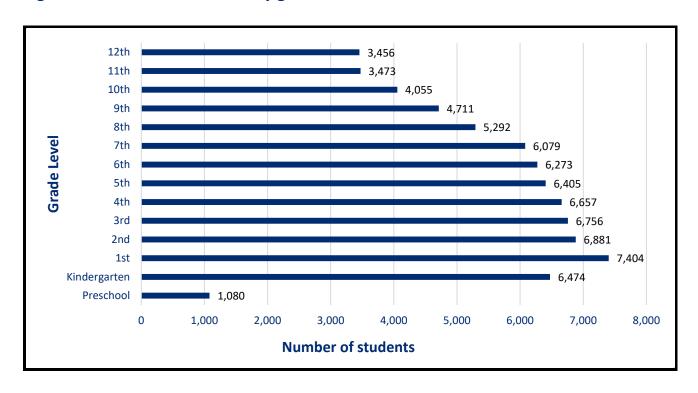

(The associated list of school districts can be found in *Appendix A*)

Figure 1: Number of students by grade level

Figure 2: Number of students with a disability by grade level

Table 2: The number of students by disability category