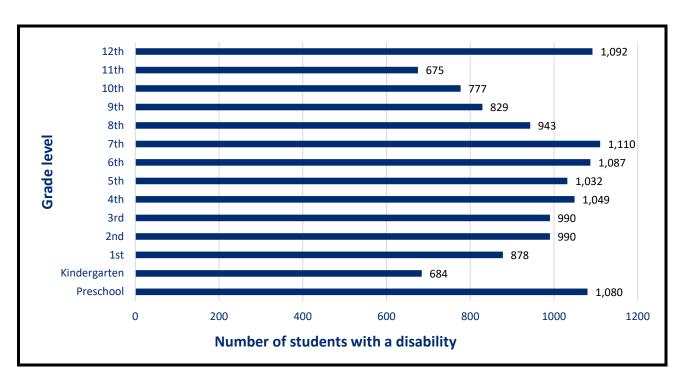

(The associated list of school districts can be found in *Appendix A*)

Figure 1: Number of students by grade level

Figure 2: Number of students with a disability by grade level

Table 2: The number of students by disability category