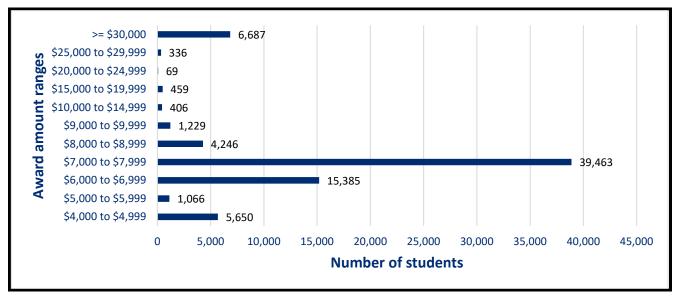

#### **Section 2: Annual Award Amounts**

R7-2-1503(5)(b)

Figure 3: Number of students by award amount ranges

(The number of students by award amounts can be found in Appendix B)