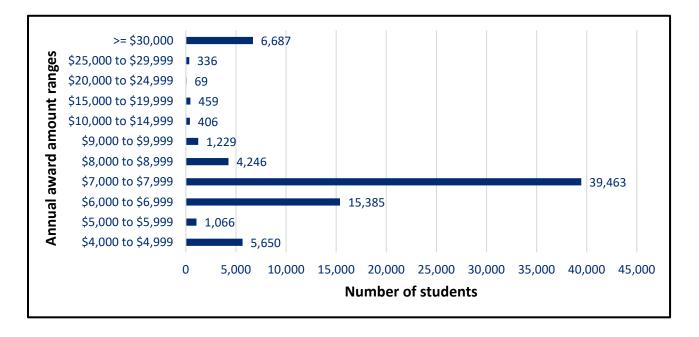

#### **Key points**

- Three-quarters of ESA students participate under universal eligibility—74,996 students received an Empowerment Scholarship in Quarter 3 and were eligible in 1 of 11 eligibility categories.
  - o 75 percent participated under *universal* eligibility
  - Nearly 18 percent were *students with a disability*, which is higher than the almost 14 percent in district public and charter schools
  - Slightly more than 7 percent participated in 1 of the other 9 eligibility categories
- Increasing number of students are coming from public schools immediately prior to ESA participation—In Quarter 3, 47.5 percent of ESA students in grades 1-12 attended public school immediately prior to enrolling in the ESA program this year. This is more than a 26 percentage-point increase over the number of ESA students in grades 1-12 who attended public school immediately prior to enrolling in the ESA program last year, in fiscal year 2023.
- **Majority of ESA students with a disability have autism**—In Quarter 3, over 6,700, or nearly 51 percent, of the 13,216 ESA students with a disability have an autism diagnosis.
- Majority of ESA scholarships are between \$7,000 and \$8,000—Nearly 53 percent of the 74,996 ESA students on the program in Quarter 3 had annual scholarships between \$7,000 and \$8,000.
- The total annual scholarship awards for students enrolled in Quarter 3 was \$736,351,926.
- Nearly half a million items and services purchased by ESA families were processed by the ESA program in Quarter 3.