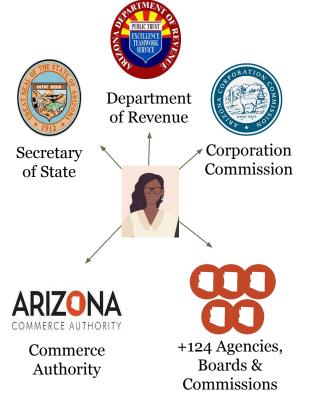

#### **State pain-points:**

- Lack of integrated user information
- Silos of technology & information lead to inefficient operations and duplicative technology systems

#### A NEW OPTION FOR ARIZONA BUSINESS OWNERS

Business One Stop provides an *alternative* to the agency-based application process. That improves access to the business formation process, expedites transactions, and keeps entrepreneurs connected to their business in a single space.

### A NEW OPTION FOR ARIZONA BUSINESS OWNERS

Primary functions within Business One Stop include:

- Form & manage an LLC/PLLC
- Receive a tax license
- Request a trade name or trademark
- Form a Partnership (any domestic or foreign partnership offered)

#### A NEW OPTION FOR ARIZONA BUSINESS OWNERS

Key factors that distinguish Business One Stop:

- Customer centric design,
- Cross agency tools,
- Instant approvals,
- Embedded payment solutions,
- Live status updates,
- Business management options.