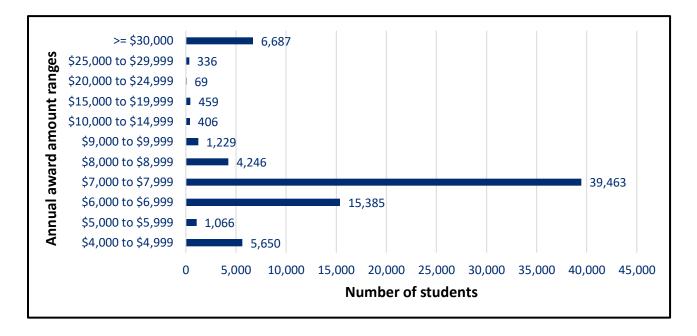

### **Key points:**

- Three-quarters of ESA students participate under universal eligibility—74,996 students received an Empowerment Scholarship in Quarter 3 and were eligible in 1 of 11 eligibility categories.
  - o 75 percent participated under *universal* eligibility
  - Nearly 18 percent were *students with a disability*, which is higher than the almost 14 percent in district public and charter schools
  - Slightly more than 7 percent participated in 1 of the other 9 eligibility categories
- Increasing number of students are coming from public schools immediately prior to ESA participation—In Quarter 3, 61.5 percent of ESA students in grades 1-12 attended public school immediately prior to enrolling in the ESA program this year. This is more than a 40 percentage-point increase over the number of ESA students in grades 1-12 who attended public school immediately prior to enrolling in the ESA program last year, in fiscal year 2023.
- Majority of ESA students with a disability have autism—In Quarter 3, over 6,700, or nearly 51 percent, of the 13,216 ESA students with a disability have an autism diagnosis.
- Majority of ESA scholarships are between \$7,000 and \$8,000—Nearly 53 percent of the 74,996 ESA students on the program in Quarter 3 had annual scholarships between \$7,000 and \$8,000.
- The total annual scholarship awards for students enrolled in Quarter 3 was \$736,351,926.
- Nearly half a million items and services purchased by ESA families were processed by the ESA program in Quarter 3.

## Section 2: Annual award amounts

# Table 8: Annual award amount associated with each student enrolled in ESAprogram as of Fiscal Year 2024—Quarter 3

| Amount  | Number of students |
|---------|--------------------|
| \$4,626 | 2075               |
| \$4,628 | 229                |
| \$4,629 | 10                 |
| \$4,630 | 5                  |
| \$4,632 | 32                 |